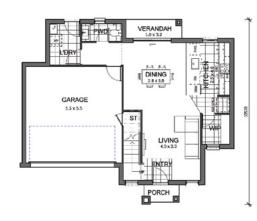

## TEMPO LIVING HOUSE & LAND PACKAGE

HOUSE AREA

179m<sup>2</sup>

Ground Floor

- Essence façade
- Tempo Living Guarantees
- 'Move in Ready' Price
- Driveway
- Floor coverings
- A/C with 5 year warranty
- 5-year warranty for all Appliances
- Stone tops to Kitchen and Vanities
- Overhead cupboards with bulkhead
- Soft close drawers and doors
- Freestanding Bath
- Sliding Mirrored robes